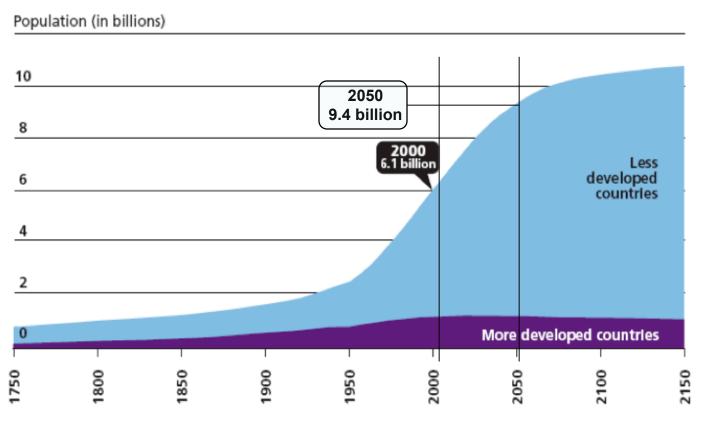

# Between now and the middle of this century, the world population is expected to *increase* by *more than 3 billion people*.

Source: United Nations, World Population Prospects, The 1998 Revision (New York: UN, 1998); and estimates by the Population Reference Bureau.

## That means over 200,000 people per day are being added to the world population.